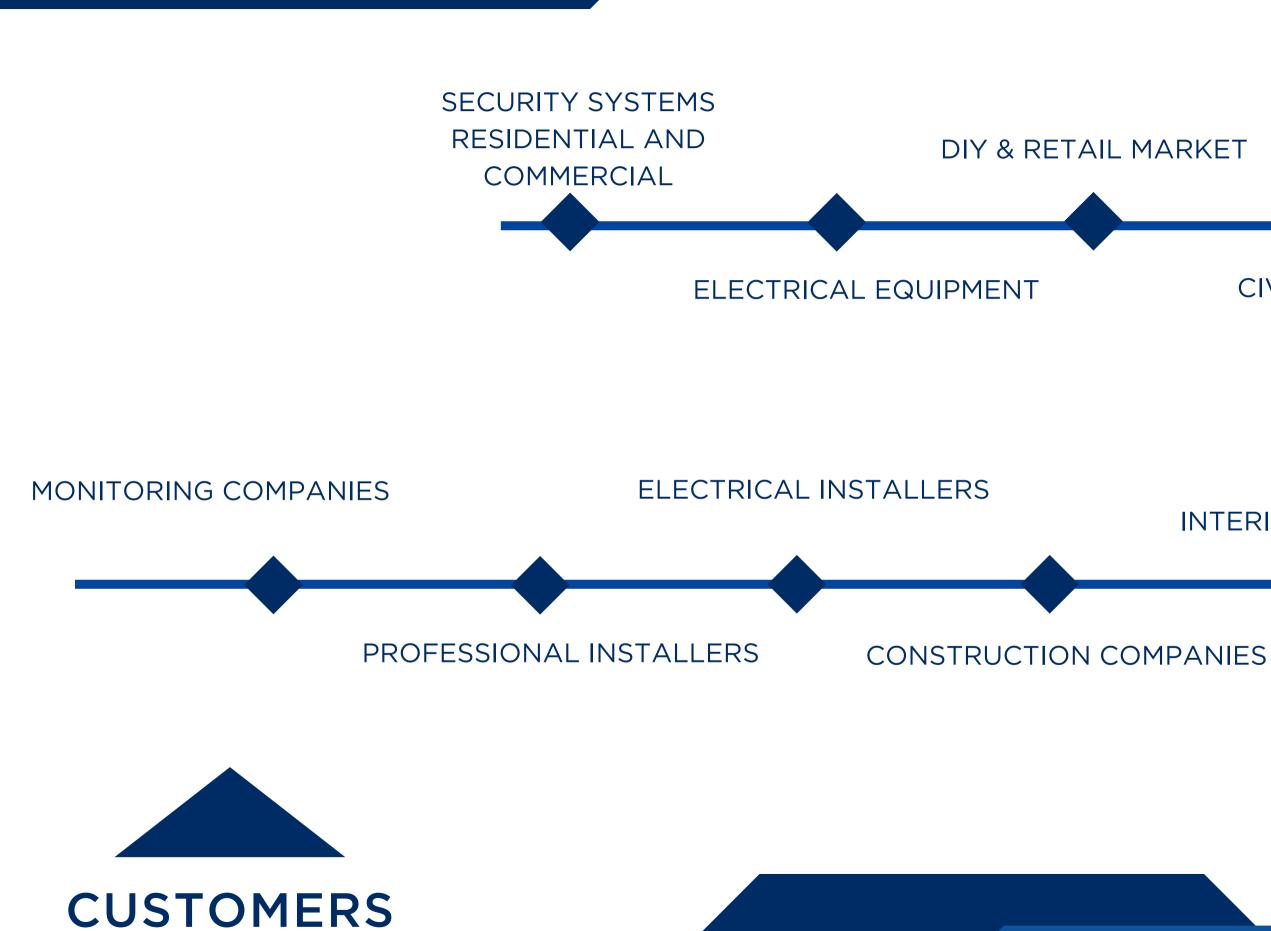

# Business segments

## **MARKET SEGMENTS**

INTERIOR DESIGNERS

**DIY & RETAIL** 

Fire alarms

Intruder alarms

CCTV monitoring systems

Access control

Intercom systems

Structural cabling systems

Electrical installation materials

DLP trunking systems

Smart Home Systems

Lighting