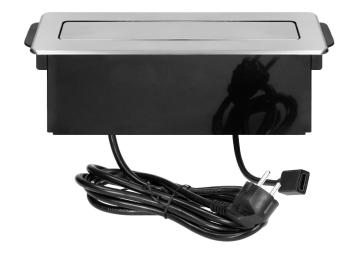

## PRODUCT DESCRIPTION

This elegant, INOX furniture power box includes two grounded, Schuko sockets, two USB (A-type) chargers and a HDMI port. It can be flush-mounted in conference tables, office desks or kitchen tables. The box is integrated into the surface of the table and its flat, milled edge is almost invisible. This power box is pulled out only when you need to connect some auxiliary equipment. The cable is 2 m long.

## General information:

| Max. load:                                     | 3680 W                         |
|------------------------------------------------|--------------------------------|
| Type of socket:                                | 2P+E                           |
| Standard of the socket:                        | schuko (type F)                |
| Number of sockets:                             | 2                              |
| USB charger:                                   | Yes                            |
| Nominal voltage:                               | 230V~, 50Hz                    |
| Colour:                                        | black-silver                   |
| Installation:                                  | flush-fitting                  |
| Dimensions - depth:                            | 97.2 mm                        |
| Dimensions - width:                            | 273,5 mm                       |
| Dimensions - height:                           | 92.5 mm                        |
| Other features:                                | HDMI 2.0 port                  |
| Number of USB connections:                     | 2                              |
| Output voltage of the USB charger:             | 5VDC / 2,4A                    |
| Wireless charger:                              | No                             |
| Material:                                      | plastic + stainless steel INOX |
| Dimensions of the mounting hole - width (mm):  | 246 mm                         |
| Dimensions of the mounting hole - height (mm): | 58 mm                          |
| Dimensions of the mounting hole - depth (mm):  | 94 mm                          |
| Wire length:                                   | 2 m                            |