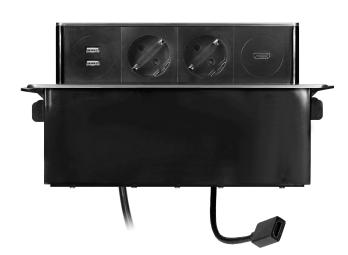

Recessed furniture power box with flat edge, USB chargers and 2m cord, 2x2P+E (Schuko), 2xUSB (A Type), HDMI, 3x1,5mm, black-silver, INOX

ORNO

Marka: Orno | Symbol: OR-GM-9016(GS)/B-G | Ean: 5908254812286

## PRODUCT DESCRIPTION

This elegant, INOX furniture power box includes two grounded, Schuko sockets, two USB (A-type) chargers and a HDMI port. It can be flush-mounted in conference tables, office desks or kitchen tables. The box is integrated into the surface of the table and its flat, milled edge is almost invisible. This power box is pulled out only when you need to connect some auxiliary equipment. The cable is 2 m long.