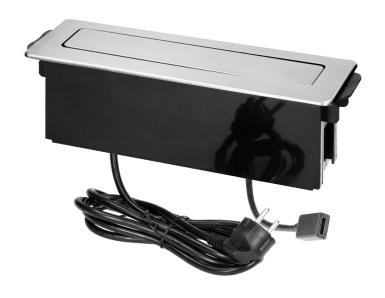

## PRODUCT DESCRIPTION

This elegant, INOX furniture power box includes two grounded, Schuko sockets, two USB (A-type) chargers and a HDMI port. It can be flush-mounted in conference tables, office desks or kitchen tables. The box is integrated into the surface of the table and its flat, milled edge is almost invisible. This power box is pulled out only when you need to connect some auxiliary equipment. The cable is 2 m long.

## General information:

| Max. load:                                     | 3680 W                         |
|------------------------------------------------|--------------------------------|
| Type of socket:                                | 2P+E                           |
| Standard of the socket:                        | schuko (type F)                |
| Number of sockets:                             | 2                              |
| USB charger:                                   | Yes                            |
| Nominal voltage:                               | 230V~, 50Hz                    |
| Colour:                                        | black-silver                   |
| Installation:                                  | flush-fitting                  |
| Dimensions - depth:                            | 97.2 mm                        |
| Dimensions - width:                            | 273,5 mm                       |
| Dimensions - height:                           | 92.5 mm                        |
| Other features:                                | HDMI 2.0 port                  |
| Number of USB connections:                     | 2                              |
| Output voltage of the USB charger:             | 5VDC / 2,4A                    |
| Wireless charger:                              | No                             |
| Material:                                      | plastic + stainless steel INOX |
| Dimensions of the mounting hole - width (mm):  | 246 mm                         |
| Dimensions of the mounting hole - height (mm): | 58 mm                          |
| Dimensions of the mounting hole - depth (mm):  | 94 mm                          |
| Wire length:                                   | 2 m                            |