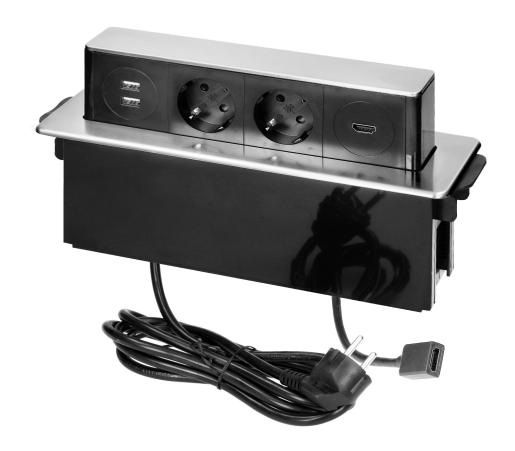

Recessed furniture power box with flat edge, USB chargers and 2m cord, 2x2P+E (Schuko), 2xUSB (A Type), HDMI, 3x1,5mm, black-silver, INOX

ORNO

Marka: Orno | Symbol: OR-GM-9016(GS)/B-G | Ean: 5908254812286

## PRODUCT DESCRIPTION

This elegant, INOX furniture power box includes two grounded, Schuko sockets, two USB (A-type) chargers and a HDMI port. It can be flush-mounted in conference tables, office desks or kitchen tables. The box is integrated into the surface of the table and its flat, milled edge is almost invisible. This power box is pulled out only when you need to connect some auxiliary equipment. The cable is 2 m long.

## General information:

| Max. load:                                     | 3680 W                         |
|------------------------------------------------|--------------------------------|
| Type of socket:                                | 2P+E                           |
| Standard of the socket:                        | schuko (type F)                |
| Number of sockets:                             | 2                              |
| USB charger:                                   | Yes                            |
| Nominal voltage:                               | 230V~, 50Hz                    |
| Colour:                                        | black-silver                   |
| Installation:                                  | flush-fitting                  |
| Dimensions - depth:                            | 97.2 mm                        |
| Dimensions - width:                            | 273,5 mm                       |
| Dimensions - height:                           | 92.5 mm                        |
| Other features:                                | HDMI 2.0 port                  |
| Number of USB connections:                     | 2                              |
| Output voltage of the USB charger:             | 5VDC / 2,4A                    |
| Wireless charger:                              | No                             |
| Material:                                      | plastic + stainless steel INOX |
| Dimensions of the mounting hole - width (mm):  | 246 mm                         |
| Dimensions of the mounting hole - height (mm): | 58 mm                          |
| Dimensions of the mounting hole - depth (mm):  | 94 mm                          |
| Wire length:                                   | 2 m                            |