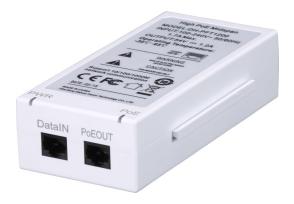

## PFT1200 60W Hi-PoE Midspan

## Features

- $\cdot$  Support PoE for Hi-PoE 60W high power consumption speed dome
- Indicator status: power (normal power on), PoE (normal power supply)

• Cooperate with PoE Extender (PFT1300), able to cascade level 2 PoE Extender, connect to 3 IPC (power consumption <=8W), max transmission distance 300m

Installation mode: wall mount

| Technical Specification |                                                                 |
|-------------------------|-----------------------------------------------------------------|
| Model                   | PFT1200                                                         |
| Ethernet Port           | 1*10/100/1000 Base-T<br>1*10/100/1000 Base-T( PoE power supply) |
| PoE Power Supply        | PoE/PoE+/Hi-PoE                                                 |
| Indicator               | Power indicator, PoE status indicator                           |
| Exchange Mode           | Store & forward                                                 |
| Application Humidity    | 10%~90%                                                         |
| Working Temperature     | -30°C~65°C                                                      |
| Weight                  | 390g                                                            |
|                         |                                                                 |