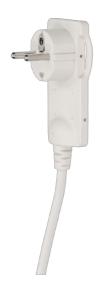

## Flat plug with handle and cable, white

Super flat cable plug is perfect for the use with sockets in hard to reach places e.g. behind furniture. The plug is equipped with handles for easy removal from the socket.

Standard of the plug: uni -schuko (E/F type)

**Current:** 

16A

Type of plug: 2P+E

## General information

| Standard of the plug:                      | uni -schuko (E/F type) |
|--------------------------------------------|------------------------|
| Current:                                   | 16 A                   |
| Direction of the plug insertion:           | angular                |
| Type of plug:                              | 2P+E                   |
| Grounding:                                 | yes                    |
| Number of items in a collective packaging: | 1 pcs                  |
| Material:                                  | plastic                |
| Colour:                                    | white                  |
| Degree of protection (IP):                 | 20                     |
| Wire length:                               | 1.5 m                  |
| Other features:                            | handle                 |