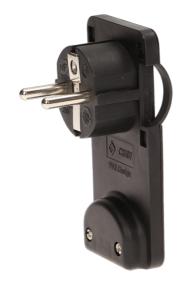

## Flat plug with handle, black

Super flat cable plug is perfect for the use with sockets in hard to reach places e.g. behind furniture. The plug is equipped with handles for easy removal from the socket.

Standard of the plug: uni -schuko (E/F type)

Current: 16A

Type of plug: 2P+E

## General information

| Standard of the plug:                      | uni -schuko (E/F type) |
|--------------------------------------------|------------------------|
| Current:                                   | 16 A                   |
| Direction of the plug insertion:           | angular                |
| Type of plug:                              | 2P+E                   |
| Grounding:                                 | yes                    |
| Number of items in a collective packaging: | 1 pcs                  |
| Material:                                  | plastic                |
| Colour:                                    | black                  |
| Degree of protection (IP):                 | 20                     |
| Type of connection:                        | screw clamp            |
| Other features:                            | handle                 |