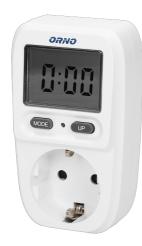

## Power meter with LCD display, schuko

Designed to analyse the energy consumption of electric devices It can be easily connected between an electric socket and the power plug of the tested appliance. Large LCD display and simple configuration of settings for the measurement of costs.

Max. load: 3680 W

Standard of the socket: schuko (type F)

Current: 16A

**Type of socket:** 2P+E