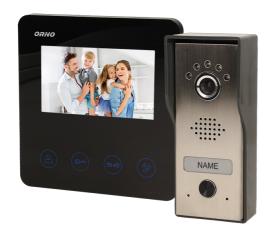

## Single family videodoorphone DUX, 4,3"

Ultra slim LCD monitor, with smooth adjustment of parameters (brightness, colour & volume) 16 selectable ringtones A touch panel with backlit buttons External panel with camera requires surface mounting It's equipped with super bright LEDs that enable night vision Additional gate control function Electric strike doesn't require additional power supply The intercom function (after the application of an additional monitor) enables communication between monitors.

#### General information

| Туре:                                                     | single-family           |
|-----------------------------------------------------------|-------------------------|
| Number of wires:                                          | 4+2                     |
| Type of transmission:                                     | wired                   |
| Possibility of extension by an additional external panel: | no                      |
| Type of power supply:                                     | mains power supply      |
| Possibility of extension by an additional monitor:        | yes                     |
| Possibility of extension by an additional video uniphone: | no                      |
| Gate opening:                                             | yes                     |
| Current supply of the electric strike:                    | from the external panel |
| Possibility of extension by an additional cctv camera:    | no                      |
| Connection system:                                        | 4-wire                  |
|                                                           |                         |

### Monitor

| SD card reader:                                 | no               |
|-------------------------------------------------|------------------|
| Number of ringtones:                            | 16               |
| Operation:                                      | via speakerphone |
| Display:                                        | 4.3 "            |
| Resolution of the monitor's screen:             | 480 / 272        |
| Colour of the monitor:                          | black            |
| Memory:                                         | no               |
| Intercom function:                              | yes              |
| Touch screen:                                   | no               |
| Dimensions of the of the monitor - width (mm):  | 142 mm           |
| Dimensions of the of the monitor - height (mm): | 145 mm           |
| Dimensions of the of the monitor - depth (mm):  | 19 mm            |

## External panel with a camera

| Vertical/horizontal camera's view angle:   | 36° / 49°        |
|--------------------------------------------|------------------|
| Resolution of the camera:                  | 700 TVL          |
| Card and proximity tags reader:            | no               |
| Type of camera:                            | traditional lens |
| Installation:                              | surface mounting |
| Keypad:                                    | no               |
| Night lighting:                            |                  |
| Dimensions of the external panel - depth:  | 30 mm            |
| Dimensions of the external panel - width:  | 58 mm            |
| Dimensions of the external panel - height: | 145 mm           |