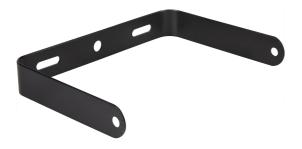

# **PRODUCT DATASHEET** HB COMP V BRACKET 225W

HIGH BAY COMPACT BRACKETS | Mounting accessory for HIGHBAY COMPACT luminaires

#### **Product features**

- Brackets made of black steel
- Adjustable swivel angle: ±60°