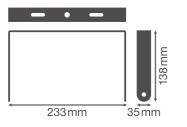

# **Dimensions & Weight**

| Length         | 233 mm   |
|----------------|----------|
| Width          | 35 mm    |
| Height         | 138 mm   |
| Product weight | 327.00 g |