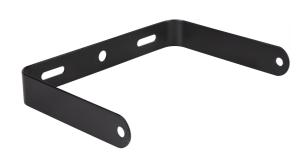

#### **Product features**

- Brackets made of black steel
- Adjustable swivel angle: ±60°