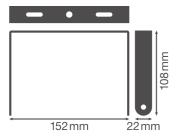

## **Dimensions & Weight**

| Length         | 152.0 mm |
|----------------|----------|
| Width          | 22,0 mm  |
| Height         | 108 mm   |
| Product weight | 95.00 g  |