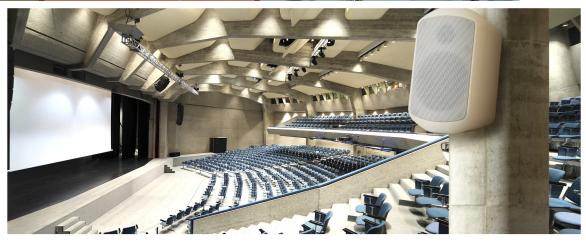

end all the information and will trigger the voice evacuation, in case of a fire condition.

Spika panels also support certified input/output connection to any fire alarm panel.

#### Public announcement and background music

Spika system is not only helpful in case of an emergency, but it also offers a lot of useful features that are needed on a daily basis, such as: making public announcements in different areas of the building or even playing background music. Those functionalities are used in many types of public buildings, such as: business centers, hotels, hospitals and many more.

TELETEK-ELECTRONICS.COM

### System components

Spika series also includes all the additional periphery devices, needed for the completion of a voice evacuation system.

#### • Full range of speakers







## • Complete set of microphone units, for emergency and public announcements





Push-to-talk Microphone Set



Red Wall Cabinet

TELETEK

Programmable Microphone Units

TELETEK-ELECTRONICS.COM



**Adress:** 2 Iliyansko shose Str., 1220 Sofia, Bulgaria

**Telephone:** +359 2 9694 800

**E-mail:** info@teletek-electronics.bg

**Website:** www.teletek-electronics.com