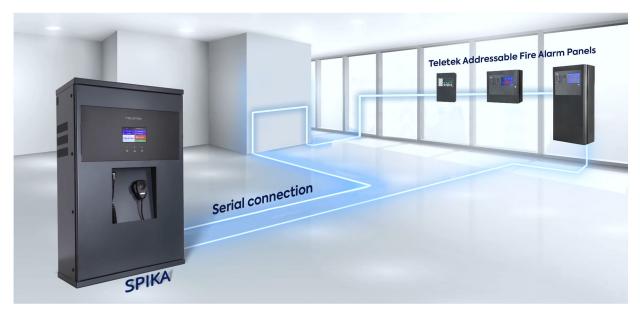

# Connection to fire alarm panel

The cooperation between the voice evacuation and the fire alarm panels is crucial for the reliability of the systems. Every Spika panel supports a serial connection with iRIS4, iRIS8 and Simpo fire alarm panels. The serial link assures that the fire alarm panel will send all the information and will trigger the voice evacuation, in case of a fire condition.

Spika panels also support certified input/output connection to any fire alarm panel.