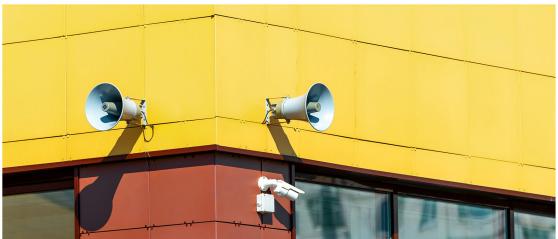

send all the information and will trigger the voice evacuation, in case of a fire condition.

Spika panels also support certified input/output connection to any fire alarm panel.

#### Public announcement and background music

Spika system is not only helpful in case of an emergency, but it also offers a lot of useful features that are needed on a daily basis, such as: making public announcements in different areas of the building or even playing background music. Those functionalities are used in many types of public buildings, such as: business centers, hotels, hospitals and many more.

TELETEK-ELECTRONICS.COM

### System components

Spika series also includes all the additional periphery devices, needed for the completion of a voice evacuation system.

#### • Full range of speakers







## • Complete set of microphone units, for emergency and public announcements





Push-to-talk Microphone Set



Red Wall Cabinet

TELETEK

Programmable Microphone Units

TELETEK-ELECTRONICS.COM



**Adress:** 2 Iliyansko shose Str., 1220 Sofia, Bulgaria

**Telephone:** +359 2 9694 800

**E-mail:** info@teletek-electronics.bg

**Website:** www.teletek-electronics.com