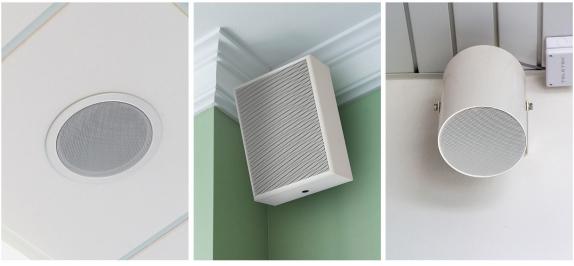

ll send all the information and will trigger the voice evacuation, in case of a fire condition.

Spika panels also support certified input/output connection to any fire alarm panel.

#### Public announcement and background music

Spika system is not only helpful in case of an emergency, but it also offers a lot of useful features that are needed on a daily basis, such as: making public announcements in different areas of the building or even playing background music. Those functionalities are used in many types of public buildings, such as: business centers, hotels, hospitals and many more.

TELETEK-ELECTRONICS.COM

### System components

Spika series also includes all the additional periphery devices, needed for the completion of a voice evacuation system.

#### • Full range of speakers







## • Complete set of microphone units, for emergency and public announcements





Push-to-talk Microphone Set



Red Wall Cabinet

TELETEK

Programmable Microphone Units

TELETEK-ELECTRONICS.COM



**Adress:** 2 Iliyansko shose Str., 1220 Sofia, Bulgaria

**Telephone:** +359 2 9694 800

**E-mail:** info@teletek-electronics.bg

**Website:** www.teletek-electronics.com