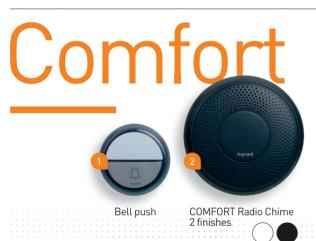

| Pack | Cat.Nos  | Accessories for Comfort and Serenity radio chime kits                                                                                                                                                           |  |
|------|----------|-----------------------------------------------------------------------------------------------------------------------------------------------------------------------------------------------------------------|--|
|      |          | White finish                                                                                                                                                                                                    |  |
| 1    | 0 942 78 | Comfort door bell - IP 44 Radio signal range 100 m Powered by 1 CR2032 battery (included)                                                                                                                       |  |
| 1    | 0 942 79 | Serenity door bell - IP 54 Radio signal range 100 m Powered by 1 CR2032 battery (included)                                                                                                                      |  |
| 1    | 0 942 80 | Motion detector - IP 20 Tiltable bracket for fixing on the wall or putting on a surface Radio signal range 150 m Detection range: 6-8 m Detection angle: 110° Powered by 3 x 1.5 V AAA batteries (not included) |  |

Noise level: up to 80 dB

MP3 melody customization on SERENITY models (USB cable and software supplied)

Mutual compatibility of SERENITY and COMFORT range receivers and bell pushes

|                                                                                                                                                                                                                                                                                                                                                                                                                                                                                                                                                                                                                                                                                                                                                                                                                                                                                                                                                                                                                                                                                                                                                                                                                                                                                                                                                                                                                                                                                                                                                                                                                                                                                                                                                                                                                                                                                                                                                                                                                                                                                                                                | ESSENTIAL Kit                                                     | 0 942 50*<br>0 942 51* |
|--------------------------------------------------------------------------------------------------------------------------------------------------------------------------------------------------------------------------------------------------------------------------------------------------------------------------------------------------------------------------------------------------------------------------------------------------------------------------------------------------------------------------------------------------------------------------------------------------------------------------------------------------------------------------------------------------------------------------------------------------------------------------------------------------------------------------------------------------------------------------------------------------------------------------------------------------------------------------------------------------------------------------------------------------------------------------------------------------------------------------------------------------------------------------------------------------------------------------------------------------------------------------------------------------------------------------------------------------------------------------------------------------------------------------------------------------------------------------------------------------------------------------------------------------------------------------------------------------------------------------------------------------------------------------------------------------------------------------------------------------------------------------------------------------------------------------------------------------------------------------------------------------------------------------------------------------------------------------------------------------------------------------------------------------------------------------------------------------------------------------------|-------------------------------------------------------------------|------------------------|
| 06                                                                                                                                                                                                                                                                                                                                                                                                                                                                                                                                                                                                                                                                                                                                                                                                                                                                                                                                                                                                                                                                                                                                                                                                                                                                                                                                                                                                                                                                                                                                                                                                                                                                                                                                                                                                                                                                                                                                                                                                                                                                                                                             | COMFORT Kit                                                       | 0 942 52               |
| 00                                                                                                                                                                                                                                                                                                                                                                                                                                                                                                                                                                                                                                                                                                                                                                                                                                                                                                                                                                                                                                                                                                                                                                                                                                                                                                                                                                                                                                                                                                                                                                                                                                                                                                                                                                                                                                                                                                                                                                                                                                                                                                                             | COMFORT Kit                                                       | 0 942 53               |
| Co                                                                                                                                                                                                                                                                                                                                                                                                                                                                                                                                                                                                                                                                                                                                                                                                                                                                                                                                                                                                                                                                                                                                                                                                                                                                                                                                                                                                                                                                                                                                                                                                                                                                                                                                                                                                                                                                                                                                                                                                                                                                                                                             | COMFORT Kit<br>(Plug-in)                                          | 0 942 54               |
| The state of the s | SERENITY Kit                                                      | 0 94270                |
|                                                                                                                                                                                                                                                                                                                                                                                                                                                                                                                                                                                                                                                                                                                                                                                                                                                                                                                                                                                                                                                                                                                                                                                                                                                                                                                                                                                                                                                                                                                                                                                                                                                                                                                                                                                                                                                                                                                                                                                                                                                                                                                                | SERENITY Kit                                                      | 0 942 71               |
|                                                                                                                                                                                                                                                                                                                                                                                                                                                                                                                                                                                                                                                                                                                                                                                                                                                                                                                                                                                                                                                                                                                                                                                                                                                                                                                                                                                                                                                                                                                                                                                                                                                                                                                                                                                                                                                                                                                                                                                                                                                                                                                                | Kit SERENITY Double                                               | 0 942 72               |
| as thrown                                                                                                                                                                                                                                                                                                                                                                                                                                                                                                                                                                                                                                                                                                                                                                                                                                                                                                                                                                                                                                                                                                                                                                                                                                                                                                                                                                                                                                                                                                                                                                                                                                                                                                                                                                                                                                                                                                                                                                                                                                                                                                                      | COMFORT Bell push                                                 | 0 942 78               |
| No Durant                                                                                                                                                                                                                                                                                                                                                                                                                                                                                                                                                                                                                                                                                                                                                                                                                                                                                                                                                                                                                                                                                                                                                                                                                                                                                                                                                                                                                                                                                                                                                                                                                                                                                                                                                                                                                                                                                                                                                                                                                                                                                                                      | SERENITY Bell push                                                | 0 942 79               |
| 1000                                                                                                                                                                                                                                                                                                                                                                                                                                                                                                                                                                                                                                                                                                                                                                                                                                                                                                                                                                                                                                                                                                                                                                                                                                                                                                                                                                                                                                                                                                                                                                                                                                                                                                                                                                                                                                                                                                                                                                                                                                                                                                                           | IR sensor<br>Fully compatible with<br>Serenity and Comfort ranges | 0 942 80               |