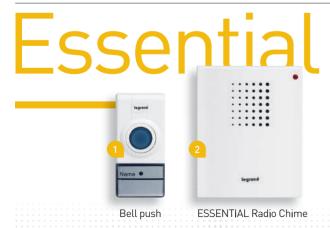

### Radio wireless chimes

| Pack        | Cat.Nos                          | Radio chime kits                                                                                                                                                                                                                                                                                                                                                                                                                                                           |
|-------------|----------------------------------|----------------------------------------------------------------------------------------------------------------------------------------------------------------------------------------------------------------------------------------------------------------------------------------------------------------------------------------------------------------------------------------------------------------------------------------------------------------------------|
| 1           | 0 942 50                         | Essential kit Includes a chime and an IP 44 door bell with label holder Sound level: +/- 80 dB Number of ringtones: 32 Range approximately 50 m in free field Power supply: - chime: 2 x 1.5 V AA batteries (not included) - door bell: 1 CR2032 battery (included) White                                                                                                                                                                                                  |
| 1<br>1<br>1 | 0 942 53                         | Comfort kits Includes a round chime and a round IP 44 door bell with label holder Sound level: +/- 75 dB. Volume control Number of ringtones: 15 Range approximately 100 m in free field Unlimited number of additional chimes for 1 door bell Power supply: - chime: 3 x 1.5 V AA batteries (not included) except Cat. No. 0 942 54 (plug-in 230 V) - door bell: 1 CR2032 battery (included) White - battery-operated Anthracite - battery-operated White - plug-in 230 V |
|             |                                  | Serenity kits Includes a square chime and a square IP 54 door bell with label holder Sound level: +/- 80 dB. Volume control Number of ringtones: 30 Ringtone customised via MP3 (software for creating MP3 melody provided in chime internal memory + USB cable included) Chime mute function Built-in flash Range approximately 200 m in free field Unlimited number of additional chimes for 1 door bell                                                                 |
| 1<br>1<br>1 | 0 942 70<br>0 942 71<br>0 942 72 |                                                                                                                                                                                                                                                                                                                                                                                                                                                                            |

32 melodies

Bell push: IP 44

((•))) Radio operating range: 50 m

EX218019\_Wireless\_Chimes\_Collection.indd 2 25/06/2018 09:45