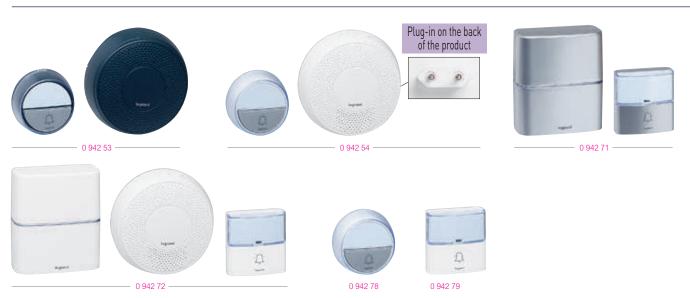

### Radio wireless chimes

| Pack        | Cat.Nos                          | Radio chime kits                                                                                                                                                                                                                                                                                                                                                                                                                                                           |
|-------------|----------------------------------|----------------------------------------------------------------------------------------------------------------------------------------------------------------------------------------------------------------------------------------------------------------------------------------------------------------------------------------------------------------------------------------------------------------------------------------------------------------------------|
| 1           | 0 942 50                         | Essential kit Includes a chime and an IP 44 door bell with label holder Sound level: +/- 80 dB Number of ringtones: 32 Range approximately 50 m in free field Power supply: - chime: 2 x 1.5 V AA batteries (not included) - door bell: 1 CR2032 battery (included) White                                                                                                                                                                                                  |
| 1<br>1<br>1 | 0 942 53                         | Comfort kits Includes a round chime and a round IP 44 door bell with label holder Sound level: +/- 75 dB. Volume control Number of ringtones: 15 Range approximately 100 m in free field Unlimited number of additional chimes for 1 door bell Power supply: - chime: 3 x 1.5 V AA batteries (not included) except Cat. No. 0 942 54 (plug-in 230 V) - door bell: 1 CR2032 battery (included) White - battery-operated Anthracite - battery-operated White - plug-in 230 V |
|             |                                  | Serenity kits Includes a square chime and a square IP 54 door bell with label holder Sound level: +/- 80 dB. Volume control Number of ringtones: 30 Ringtone customised via MP3 (software for creating MP3 melody provided in chime internal memory + USB cable included) Chime mute function Built-in flash Range approximately 200 m in free field Unlimited number of additional chimes for 1 door bell                                                                 |
| 1<br>1<br>1 | 0 942 70<br>0 942 71<br>0 942 72 |                                                                                                                                                                                                                                                                                                                                                                                                                                                                            |

| Pack | Cat.Nos  | Accessories for Comfort and Serenity radio chime kits                                                                                                                                                           |  |
|------|----------|-----------------------------------------------------------------------------------------------------------------------------------------------------------------------------------------------------------------|--|
|      |          | White finish                                                                                                                                                                                                    |  |
| 1    | 0 942 78 | Comfort door bell - IP 44 Radio signal range 100 m Powered by 1 CR2032 battery (included)                                                                                                                       |  |
| 1    | 0 942 79 | Serenity door bell - IP 54 Radio signal range 100 m Powered by 1 CR2032 battery (included)                                                                                                                      |  |
| 1    | 0 942 80 | Motion detector - IP 20 Tiltable bracket for fixing on the wall or putting on a surface Radio signal range 150 m Detection range: 6-8 m Detection angle: 110° Powered by 3 x 1.5 V AAA batteries (not included) |  |