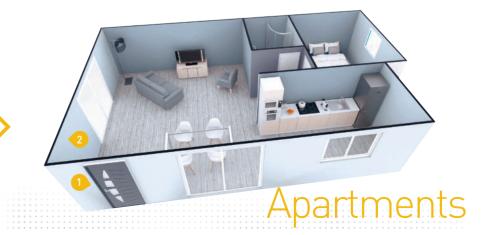

| IR sensor<br>Fully compatible with<br>Serenity and Comfort ranges | 0 942 80               |

<sup>\*</sup> According to packaging

#### **L**legrand

**World Headquarters** and International Department

87045 Limoges Cedex - France Tel.: + 33 (0) 5 55 06 87 87 Fax: + 33 (0) 5 55 06 74 55

WIRELESS CHIMES COLLECTION

# Install it where you want with the sound you like





## 





Bell push: IP 54

((•))) Radio operating range: 200 m





n 15 melodies

Bell push: IP 44

(((•))) Radio operating range: 100 m



- Fully compatible with Serenity and Comfort ranges
- Adjustable support
- IR detection: 8 m
- Radio operating range: 100 m





32 melodies

Bell push: IP 44

((•))) Radio operating range: 50 m



EX218019\_Wireless\_Chimes\_Collection.indd 2 25/06/2018 09:45