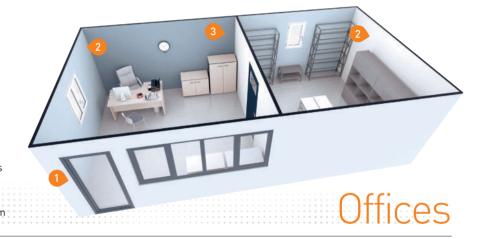

| IR sensor<br>Fully compatible with<br>Serenity and Comfort ranges | 0 942 80               |

<sup>\*</sup> According to packaging

#### **L**legrand

**World Headquarters** and International Department

87045 Limoges Cedex - France Tel.: + 33 (0) 5 55 06 87 87 Fax: + 33 (0) 5 55 06 74 55

WIRELESS CHIMES COLLECTION

# Install it where you want with the sound you like





## 





Bell push: IP 54

((•))) Radio operating range: 200 m





n 15 melodies

Bell push: IP 44

(((•))) Radio operating range: 100 m



- Fully compatible with Serenity and Comfort ranges
- Adjustable support
- IR detection: 8 m
- Radio operating range: 100 m





32 melodies

Bell push: IP 44

((•))) Radio operating range: 50 m



EX218019\_Wireless\_Chimes\_Collection.indd 2 25/06/2018 09:45