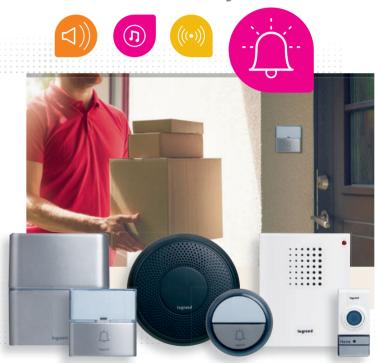

### Radio wireless chimes

| Pack        | Cat.Nos                          | Radio chime kits                                                                                                                                                                                                                                                                                                                                                                                                                                                           |
|-------------|----------------------------------|----------------------------------------------------------------------------------------------------------------------------------------------------------------------------------------------------------------------------------------------------------------------------------------------------------------------------------------------------------------------------------------------------------------------------------------------------------------------------|
| 1           | 0 942 50                         | Essential kit Includes a chime and an IP 44 door bell with label holder Sound level: +/- 80 dB Number of ringtones: 32 Range approximately 50 m in free field Power supply: - chime: 2 x 1.5 V AA batteries (not included) - door bell: 1 CR2032 battery (included) White                                                                                                                                                                                                  |
| 1<br>1<br>1 | 0 942 53                         | Comfort kits Includes a round chime and a round IP 44 door bell with label holder Sound level: +/- 75 dB. Volume control Number of ringtones: 15 Range approximately 100 m in free field Unlimited number of additional chimes for 1 door bell Power supply: - chime: 3 x 1.5 V AA batteries (not included) except Cat. No. 0 942 54 (plug-in 230 V) - door bell: 1 CR2032 battery (included) White - battery-operated Anthracite - battery-operated White - plug-in 230 V |
|             |                                  | Serenity kits Includes a square chime and a square IP 54 door bell with label holder Sound level: +/- 80 dB. Volume control Number of ringtones: 30 Ringtone customised via MP3 (software for creating MP3 melody provided in chime internal memory + USB cable included) Chime mute function Built-in flash Range approximately 200 m in free field Unlimited number of additional chimes for 1 door bell                                                                 |
| 1<br>1<br>1 | 0 942 70<br>0 942 71<br>0 942 72 |                                                                                                                                                                                                                                                                                                                                                                                                                                                                            |

| Pack | Cat.Nos  | Accessories for Comfort and Serenity radio chime kits                                                                                                                                                           |  |
|------|----------|-----------------------------------------------------------------------------------------------------------------------------------------------------------------------------------------------------------------|--|
|      |          | White finish                                                                                                                                                                                                    |  |
| 1    | 0 942 78 | Comfort door bell - IP 44 Radio signal range 100 m Powered by 1 CR2032 battery (included)                                                                                                                       |  |
| 1    | 0 942 79 | Serenity door bell - IP 54 Radio signal range 100 m Powered by 1 CR2032 battery (included)                                                                                                                      |  |
| 1    | 0 942 80 | Motion detector - IP 20 Tiltable bracket for fixing on the wall or putting on a surface Radio signal range 150 m Detection range: 6-8 m Detection angle: 110° Powered by 3 x 1.5 V AAA batteries (not included) |  |